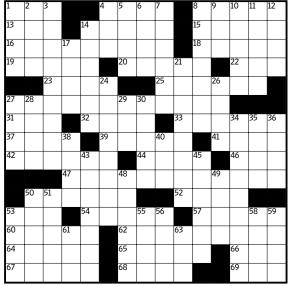

# The GNY Crossword | Edited by Mike Shenk

## A LITTLE HELP | By Judith Seretto

### Across

- 1 "A Christmas Carol" crv
- 4 Was gusty
- 8 Acts the layabout
- 13 "The Lights of Long \_\_\_\_" (song from the musical "A Christmas Carol")
- 14 Milan-based brand with a flagship store in SoHo
- 15 Broadcast portion
- 16 He co-starred with wife Audrey Hepburn in 1956's "War and Peace"

18 Gave it a go

- - Open winner Frnie
  - 23 Lord's lackey 25 One of an iPod
  - pair
  - 27 2000 National League Rookie of the Year
  - 31 Menu phrase
  - 32 Lectern setting
  - 33 Over the moon
  - 37 Shortstop Reves
  - 39 Hardly flighty
  - 41 Remain
  - 42 Stick. sav
- 44 Steal

- 47 Director of 1953's "Pickup on South Street"
- 50 1984 hit for Cvndi Lauper
- 52 Like the Staten Island Ferry
- 53 Javits Center architect
- 54 Yippies co-founder Hoffman
- 57 -surface missile
- 60 Speed, e.g.
- 62 He led the team that designed the Model A
- 64 Bowling pin wood
- ▶ Get the solution to this week's GNY Crossword in next Tuesday's Greater New York section. Solve it online and discuss it at WSJ.com/Puzzles.

- 65 Choir members
- 66 Tony winner Norbert Butz
- 67 Up in the air
- 68 Freshman. usually
- 69 End for racket or rocket

#### Down

- 1 The Crimson Tide. familiarly
- 2 Like Scotch
- 3 Doesn't budge
- 4 Chilly remark
- 5 Amusina escapade
- 6 Unspoiled spot
- 7 More cautious
- 8 Manning pass
- 9 "Don we now
- gay apparel"
- 10 Parting word
- 11 The Mets' Citi
- 12 Lays down the lawn
- 14 Looked intently
- 17 Pet peeve?
- 21 Started a Devils dame
- 24 Spontaneous crowd performance
- 26 Spill the beans
- 27 Puniabi prince
- 28 Heaps

- 19 Confuse 20 Setting piece 22 Two-time U.S.