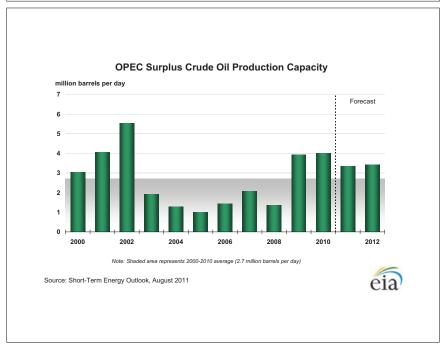

## **Short-Term Energy Outlook**

## Chart Gallery for August 2011

## West Texas Intermediate (WTI) Crude Oil Price 200 - Historical spot price 180 STEO price forecast NYMEX futures price 160 -- 0--95% NYMEX futures price confidence interval 140 120 Jan 2010 Jul 2010 Jan 2011 Jul 2011 Jan 2012 Jul 2012 Note: Confidence interval derived from options market information for the 5 trading days ending August 4, 2011 Intervals not calculated for months with sparse trading in "near-the-money" options contracts Source: Short-Term Energy Outlook, August 2011























Source: Short-Term Energy Outlook, August 2011