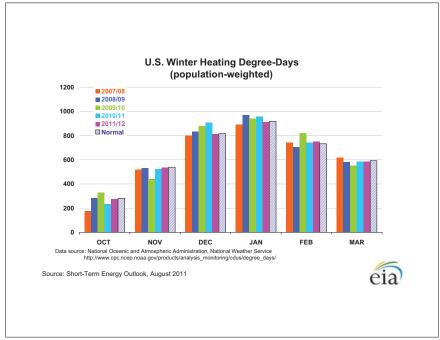

## **Short-Term Energy Outlook**

## Chart Gallery for August 2011

## West Texas Intermediate (WTI) Crude Oil Price 200 - Historical spot price 180 STEO price forecast NYMEX futures price 160 -- 0--95% NYMEX futures price confidence interval 140 120 Jan 2010 Jul 2010 Jan 2011 Jul 2011 Jan 2012 Jul 2012 Note: Confidence interval derived from options market information for the 5 trading days ending August 4, 2011 Intervals not calculated for months with sparse trading in "near-the-money" options contracts Source: Short-Term Energy Outlook, August 2011























Source: Short-Term Energy Outlook, August 2011