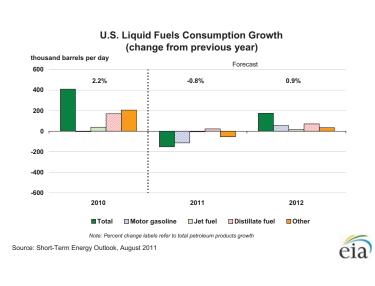

## **Short-Term Energy Outlook**

## Chart Gallery for August 2011

## West Texas Intermediate (WTI) Crude Oil Price 200 - Historical spot price 180 STEO price forecast NYMEX futures price 160 -- 0--95% NYMEX futures price confidence interval 140 120 Jan 2010 Jul 2010 Jan 2011 Jul 2011 Jan 2012 Jul 2012 Note: Confidence interval derived from options market information for the 5 trading days ending August 4, 2011 Intervals not calculated for months with sparse trading in "near-the-money" options contracts Source: Short-Term Energy Outlook, August 2011























Source: Short-Term Energy Outlook, August 2011