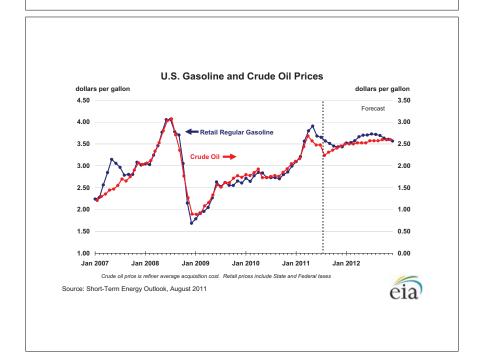

## **Short-Term Energy Outlook**

## Chart Gallery for August 2011

## West Texas Intermediate (WTI) Crude Oil Price 200 - Historical spot price 180 STEO price forecast NYMEX futures price 160 -- 0--95% NYMEX futures price confidence interval 140 120 Jan 2010 Jul 2010 Jan 2011 Jul 2011 Jan 2012 Jul 2012 Note: Confidence interval derived from options market information for the 5 trading days ending August 4, 2011 Intervals not calculated for months with sparse trading in "near-the-money" options contracts Source: Short-Term Energy Outlook, August 2011























Source: Short-Term Energy Outlook, August 2011