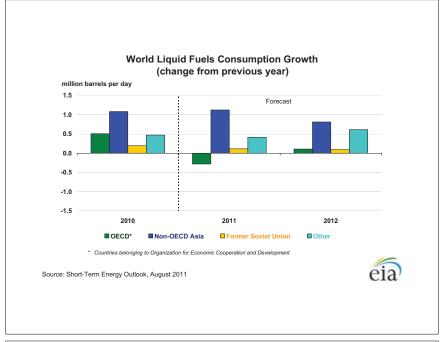

## **Short-Term Energy Outlook**

## Chart Gallery for August 2011

## West Texas Intermediate (WTI) Crude Oil Price 200 - Historical spot price 180 STEO price forecast NYMEX futures price 160 -- 0--95% NYMEX futures price confidence interval 140 120 Jan 2010 Jul 2010 Jan 2011 Jul 2011 Jan 2012 Jul 2012 Note: Confidence interval derived from options market information for the 5 trading days ending August 4, 2011 Intervals not calculated for months with sparse trading in "near-the-money" options contracts Source: Short-Term Energy Outlook, August 2011























Source: Short-Term Energy Outlook, August 2011