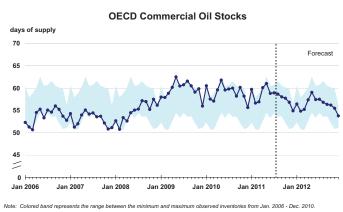

## **Short-Term Energy Outlook**

## Chart Gallery for August 2011

## West Texas Intermediate (WTI) Crude Oil Price 200 - Historical spot price 180 STEO price forecast NYMEX futures price 160 -- 0--95% NYMEX futures price confidence interval 140 120 Jan 2010 Jul 2010 Jan 2011 Jul 2011 Jan 2012 Jul 2012 Note: Confidence interval derived from options market information for the 5 trading days ending August 4, 2011 Intervals not calculated for months with sparse trading in "near-the-money" options contracts Source: Short-Term Energy Outlook, August 2011























Source: Short-Term Energy Outlook, August 2011