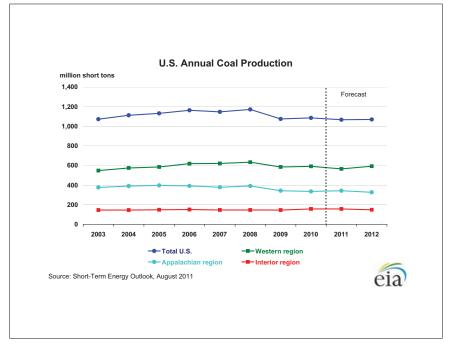

## **Short-Term Energy Outlook**

## Chart Gallery for August 2011

## West Texas Intermediate (WTI) Crude Oil Price 200 - Historical spot price 180 STEO price forecast NYMEX futures price 160 -- 0--95% NYMEX futures price confidence interval 140 120 Jan 2010 Jul 2010 Jan 2011 Jul 2011 Jan 2012 Jul 2012 Note: Confidence interval derived from options market information for the 5 trading days ending August 4, 2011 Intervals not calculated for months with sparse trading in "near-the-money" options contracts Source: Short-Term Energy Outlook, August 2011























Source: Short-Term Energy Outlook, August 2011