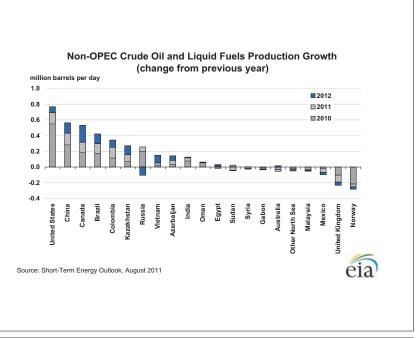

## **Short-Term Energy Outlook**

## Chart Gallery for August 2011

## West Texas Intermediate (WTI) Crude Oil Price 200 - Historical spot price 180 STEO price forecast NYMEX futures price 160 -- 0--95% NYMEX futures price confidence interval 140 120 Jan 2010 Jul 2010 Jan 2011 Jul 2011 Jan 2012 Jul 2012 Note: Confidence interval derived from options market information for the 5 trading days ending August 4, 2011 Intervals not calculated for months with sparse trading in "near-the-money" options contracts Source: Short-Term Energy Outlook, August 2011























Source: Short-Term Energy Outlook, August 2011