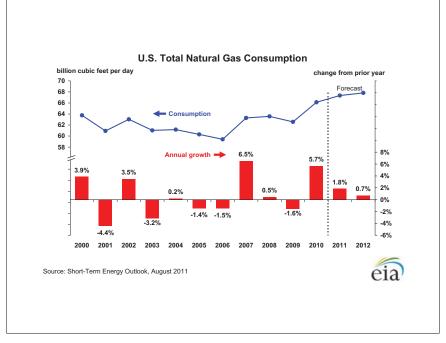

## **Short-Term Energy Outlook**

## Chart Gallery for August 2011

## West Texas Intermediate (WTI) Crude Oil Price 200 - Historical spot price 180 STEO price forecast NYMEX futures price 160 -- 0--95% NYMEX futures price confidence interval 140 120 Jan 2010 Jul 2010 Jan 2011 Jul 2011 Jan 2012 Jul 2012 Note: Confidence interval derived from options market information for the 5 trading days ending August 4, 2011 Intervals not calculated for months with sparse trading in "near-the-money" options contracts Source: Short-Term Energy Outlook, August 2011























Source: Short-Term Energy Outlook, August 2011