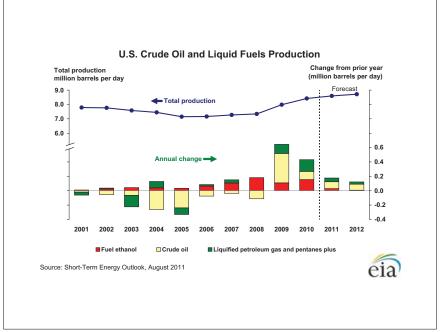

## **Short-Term Energy Outlook**

## Chart Gallery for August 2011

## West Texas Intermediate (WTI) Crude Oil Price 200 - Historical spot price 180 STEO price forecast NYMEX futures price 160 -- 0--95% NYMEX futures price confidence interval 140 120 Jan 2010 Jul 2010 Jan 2011 Jul 2011 Jan 2012 Jul 2012 Note: Confidence interval derived from options market information for the 5 trading days ending August 4, 2011 Intervals not calculated for months with sparse trading in "near-the-money" options contracts Source: Short-Term Energy Outlook, August 2011























Source: Short-Term Energy Outlook, August 2011