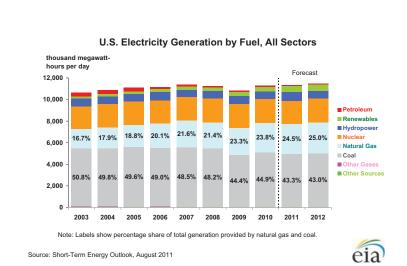

## **Short-Term Energy Outlook**

## Chart Gallery for August 2011

## West Texas Intermediate (WTI) Crude Oil Price 200 - Historical spot price 180 STEO price forecast NYMEX futures price 160 -- 0--95% NYMEX futures price confidence interval 140 120 Jan 2010 Jul 2010 Jan 2011 Jul 2011 Jan 2012 Jul 2012 Note: Confidence interval derived from options market information for the 5 trading days ending August 4, 2011 Intervals not calculated for months with sparse trading in "near-the-money" options contracts Source: Short-Term Energy Outlook, August 2011























Source: Short-Term Energy Outlook, August 2011