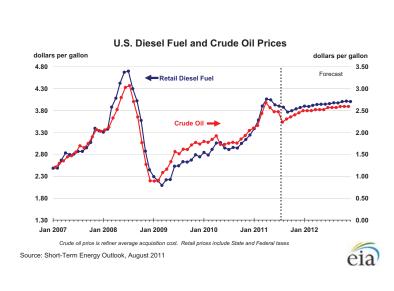

## **Short-Term Energy Outlook**

## Chart Gallery for August 2011

## West Texas Intermediate (WTI) Crude Oil Price 200 - Historical spot price 180 STEO price forecast NYMEX futures price 160 -- 0--95% NYMEX futures price confidence interval 140 120 Jan 2010 Jul 2010 Jan 2011 Jul 2011 Jan 2012 Jul 2012 Note: Confidence interval derived from options market information for the 5 trading days ending August 4, 2011 Intervals not calculated for months with sparse trading in "near-the-money" options contracts Source: Short-Term Energy Outlook, August 2011























Source: Short-Term Energy Outlook, August 2011