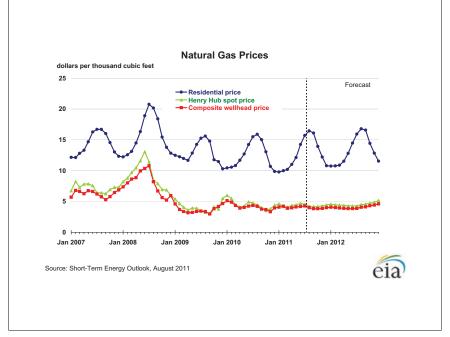

## **Short-Term Energy Outlook**

## Chart Gallery for August 2011

## West Texas Intermediate (WTI) Crude Oil Price 200 - Historical spot price 180 STEO price forecast NYMEX futures price 160 -- 0--95% NYMEX futures price confidence interval 140 120 Jan 2010 Jul 2010 Jan 2011 Jul 2011 Jan 2012 Jul 2012 Note: Confidence interval derived from options market information for the 5 trading days ending August 4, 2011 Intervals not calculated for months with sparse trading in "near-the-money" options contracts Source: Short-Term Energy Outlook, August 2011























Source: Short-Term Energy Outlook, August 2011