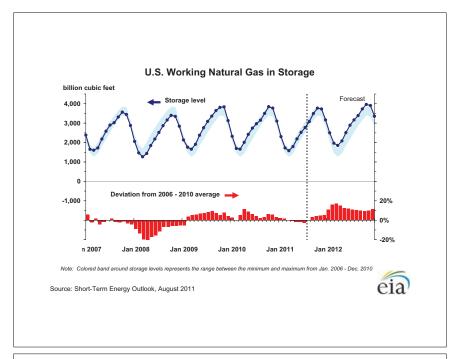

## **Short-Term Energy Outlook**

## Chart Gallery for August 2011

## West Texas Intermediate (WTI) Crude Oil Price 200 - Historical spot price 180 STEO price forecast NYMEX futures price 160 -- 0--95% NYMEX futures price confidence interval 140 120 Jan 2010 Jul 2010 Jan 2011 Jul 2011 Jan 2012 Jul 2012 Note: Confidence interval derived from options market information for the 5 trading days ending August 4, 2011 Intervals not calculated for months with sparse trading in "near-the-money" options contracts Source: Short-Term Energy Outlook, August 2011























Source: Short-Term Energy Outlook, August 2011