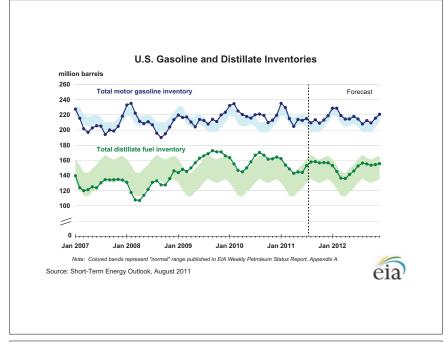

## **Short-Term Energy Outlook**

## Chart Gallery for August 2011

## West Texas Intermediate (WTI) Crude Oil Price 200 - Historical spot price 180 STEO price forecast NYMEX futures price 160 -- 0--95% NYMEX futures price confidence interval 140 120 Jan 2010 Jul 2010 Jan 2011 Jul 2011 Jan 2012 Jul 2012 Note: Confidence interval derived from options market information for the 5 trading days ending August 4, 2011 Intervals not calculated for months with sparse trading in "near-the-money" options contracts Source: Short-Term Energy Outlook, August 2011























Source: Short-Term Energy Outlook, August 2011