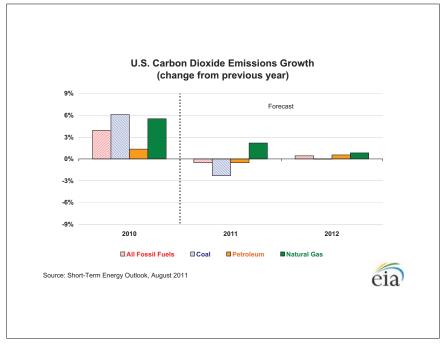

## **Short-Term Energy Outlook**

## Chart Gallery for August 2011

## West Texas Intermediate (WTI) Crude Oil Price 200 - Historical spot price 180 STEO price forecast NYMEX futures price 160 -- 0--95% NYMEX futures price confidence interval 140 120 Jan 2010 Jul 2010 Jan 2011 Jul 2011 Jan 2012 Jul 2012 Note: Confidence interval derived from options market information for the 5 trading days ending August 4, 2011 Intervals not calculated for months with sparse trading in "near-the-money" options contracts Source: Short-Term Energy Outlook, August 2011























Source: Short-Term Energy Outlook, August 2011