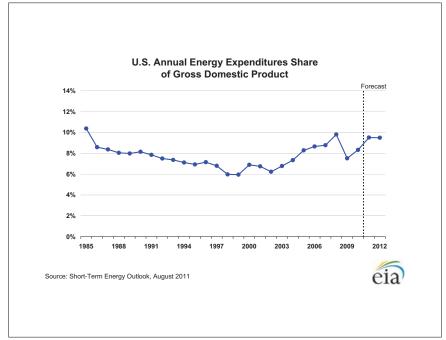

## **Short-Term Energy Outlook**

## Chart Gallery for August 2011

## West Texas Intermediate (WTI) Crude Oil Price 200 - Historical spot price 180 STEO price forecast NYMEX futures price 160 -- 0--95% NYMEX futures price confidence interval 140 120 Jan 2010 Jul 2010 Jan 2011 Jul 2011 Jan 2012 Jul 2012 Note: Confidence interval derived from options market information for the 5 trading days ending August 4, 2011 Intervals not calculated for months with sparse trading in "near-the-money" options contracts Source: Short-Term Energy Outlook, August 2011























Source: Short-Term Energy Outlook, August 2011