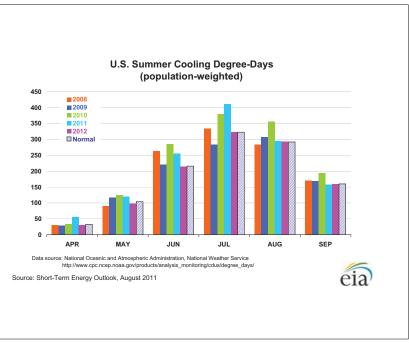

## **Short-Term Energy Outlook**

## Chart Gallery for August 2011

## West Texas Intermediate (WTI) Crude Oil Price 200 - Historical spot price 180 STEO price forecast NYMEX futures price 160 -- 0--95% NYMEX futures price confidence interval 140 120 Jan 2010 Jul 2010 Jan 2011 Jul 2011 Jan 2012 Jul 2012 Note: Confidence interval derived from options market information for the 5 trading days ending August 4, 2011 Intervals not calculated for months with sparse trading in "near-the-money" options contracts Source: Short-Term Energy Outlook, August 2011























Source: Short-Term Energy Outlook, August 2011