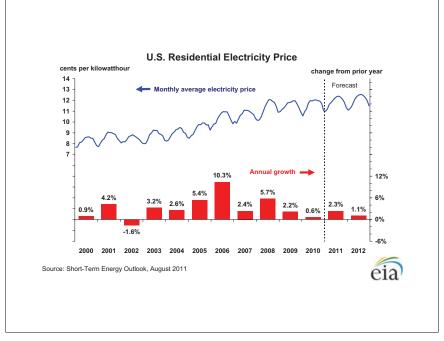

## **Short-Term Energy Outlook**

## Chart Gallery for August 2011

## West Texas Intermediate (WTI) Crude Oil Price 200 - Historical spot price 180 STEO price forecast NYMEX futures price 160 -- 0--95% NYMEX futures price confidence interval 140 120 Jan 2010 Jul 2010 Jan 2011 Jul 2011 Jan 2012 Jul 2012 Note: Confidence interval derived from options market information for the 5 trading days ending August 4, 2011 Intervals not calculated for months with sparse trading in "near-the-money" options contracts Source: Short-Term Energy Outlook, August 2011























Source: Short-Term Energy Outlook, August 2011