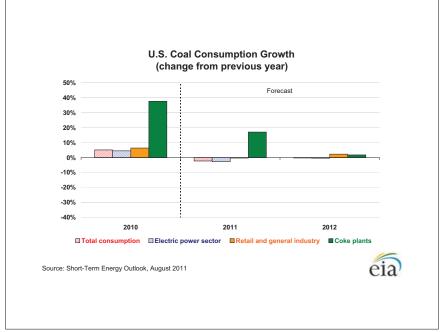

## **Short-Term Energy Outlook**

## Chart Gallery for August 2011

## West Texas Intermediate (WTI) Crude Oil Price 200 - Historical spot price 180 STEO price forecast NYMEX futures price 160 -- 0--95% NYMEX futures price confidence interval 140 120 Jan 2010 Jul 2010 Jan 2011 Jul 2011 Jan 2012 Jul 2012 Note: Confidence interval derived from options market information for the 5 trading days ending August 4, 2011 Intervals not calculated for months with sparse trading in "near-the-money" options contracts Source: Short-Term Energy Outlook, August 2011























Source: Short-Term Energy Outlook, August 2011