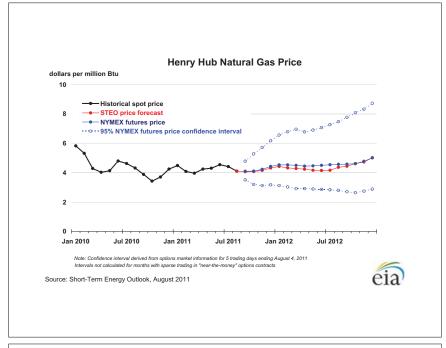

## **Short-Term Energy Outlook**

## Chart Gallery for August 2011

## West Texas Intermediate (WTI) Crude Oil Price 200 - Historical spot price 180 STEO price forecast NYMEX futures price 160 -- 0--95% NYMEX futures price confidence interval 140 120 Jan 2010 Jul 2010 Jan 2011 Jul 2011 Jan 2012 Jul 2012 Note: Confidence interval derived from options market information for the 5 trading days ending August 4, 2011 Intervals not calculated for months with sparse trading in "near-the-money" options contracts Source: Short-Term Energy Outlook, August 2011























Source: Short-Term Energy Outlook, August 2011