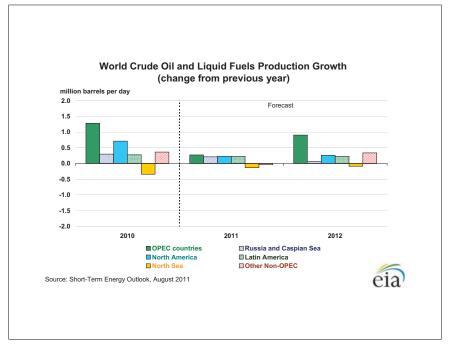

## **Short-Term Energy Outlook**

## Chart Gallery for August 2011

## West Texas Intermediate (WTI) Crude Oil Price 200 - Historical spot price 180 STEO price forecast NYMEX futures price 160 -- 0--95% NYMEX futures price confidence interval 140 120 Jan 2010 Jul 2010 Jan 2011 Jul 2011 Jan 2012 Jul 2012 Note: Confidence interval derived from options market information for the 5 trading days ending August 4, 2011 Intervals not calculated for months with sparse trading in "near-the-money" options contracts Source: Short-Term Energy Outlook, August 2011























Source: Short-Term Energy Outlook, August 2011