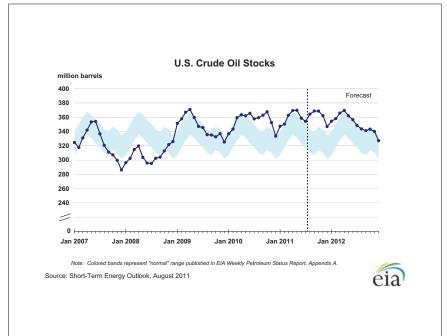

## **Short-Term Energy Outlook**

## Chart Gallery for August 2011

## West Texas Intermediate (WTI) Crude Oil Price 200 - Historical spot price 180 STEO price forecast NYMEX futures price 160 -- 0--95% NYMEX futures price confidence interval 140 120 Jan 2010 Jul 2010 Jan 2011 Jul 2011 Jan 2012 Jul 2012 Note: Confidence interval derived from options market information for the 5 trading days ending August 4, 2011 Intervals not calculated for months with sparse trading in "near-the-money" options contracts Source: Short-Term Energy Outlook, August 2011























Source: Short-Term Energy Outlook, August 2011