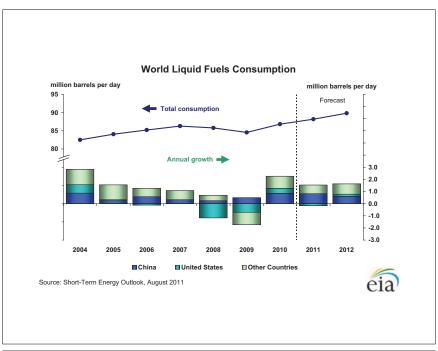

## **Short-Term Energy Outlook**

## Chart Gallery for August 2011

## West Texas Intermediate (WTI) Crude Oil Price 200 - Historical spot price 180 STEO price forecast NYMEX futures price 160 -- 0--95% NYMEX futures price confidence interval 140 120 Jan 2010 Jul 2010 Jan 2011 Jul 2011 Jan 2012 Jul 2012 Note: Confidence interval derived from options market information for the 5 trading days ending August 4, 2011 Intervals not calculated for months with sparse trading in "near-the-money" options contracts Source: Short-Term Energy Outlook, August 2011























Source: Short-Term Energy Outlook, August 2011