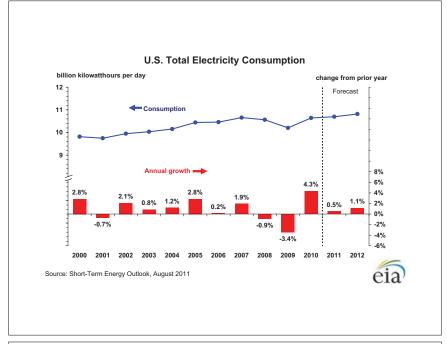

## **Short-Term Energy Outlook**

## Chart Gallery for August 2011

## West Texas Intermediate (WTI) Crude Oil Price 200 - Historical spot price 180 STEO price forecast NYMEX futures price 160 -- 0--95% NYMEX futures price confidence interval 140 120 Jan 2010 Jul 2010 Jan 2011 Jul 2011 Jan 2012 Jul 2012 Note: Confidence interval derived from options market information for the 5 trading days ending August 4, 2011 Intervals not calculated for months with sparse trading in "near-the-money" options contracts Source: Short-Term Energy Outlook, August 2011























Source: Short-Term Energy Outlook, August 2011