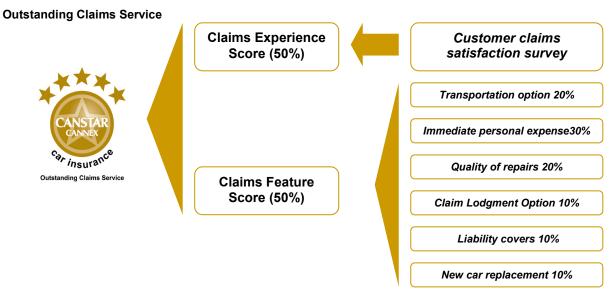

#### SUNCORP FIRST FOR CLAIMS

ecognising the importance placed on the claims experience by customers, CANSTAR CANNEX has named the insurer who stood out in this area as the recipient of our first-ever five-star award for Outstanding Claims Service.

In addition to feedback received in our claims survey, we also took into account claims features offered by each insurer. The best combination of product features and actual responses by real people rating their claims experience dictated the winner.

Congratulations go to this year's winner, Suncorp. Suncorp was just a dash below the survey leader and jumped ahead with a strong set of claims' related features.