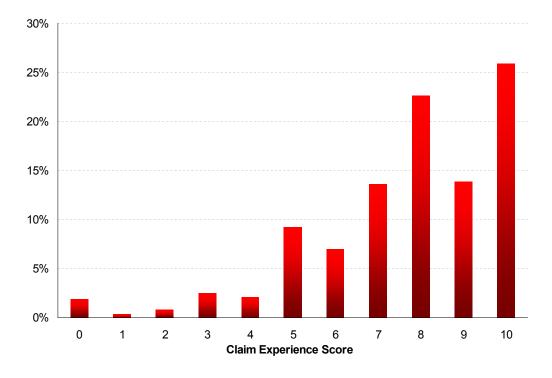

#### **HOW DID THE CAR INSURERS FARE?**

he results of our survey tell us that the majority of motorists are happy with the service they are receiving from their car insurers.

The graph below shows just how positive the results were. The most frequent response was the full ten out of ten.

#### Claims Experience Score – Score Distribution Across All Insurers

Question: Based on the claims experience, how likely would you be to recommend your insurer to your family and friends?

st scale of 0 to 10 where 0 is not at all likely and 10 is very likely to recommend