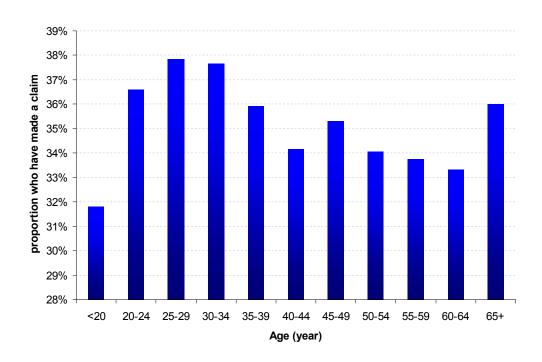

#### **NEVER TOO YOUNG**

oung drivers under 24 are commonly thought to be the most risky car insurance prospects, yet our survey showed that drivers aged 25 to 34 made up the largest percentage of claimants.

The younger drivers under 20 fared the best with less than a third making a claim on their car insurance. The difference here may well reflect higher excesses for the young and a lower incidence of comprehensive cover.

As newly-licensed drivers moved up into the higher age brackets, however, their chances of making a claim on their car insurance skyrocketed. A grey hair's breadth away were the "oldies", those aged 65 and over.

#### Proportion of people who have made a claim

Based on age group