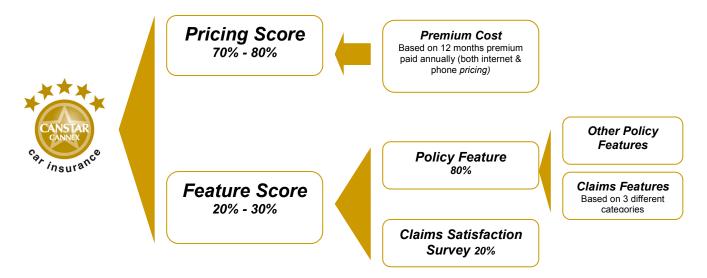

#### DRIVE AWAY WITH THE RIGHT COVER

ustralian drivers are spoilt for choice when it comes to car insurance. We have ample choice, thanks to a thriving market that is changing all the time. With many insurers now specializing in defined cars and drivers, it's no longer a one-size-fits-all product. The trouble is that comparing all car insurers is a time-consuming exercise that's near impossible for most people. That's why CANSTAR CANNEX car insurance star ratings are so valuable. Our report names the best value car insurance for your driver profile and in your home state.

To do this, we have undertaken a major research exercise, analyzing 39 car insurance products offered by 30 insurers. We shadow shopped over 15,000 online and phone quotes so you can make a short list of insurers which may suit your purposes.