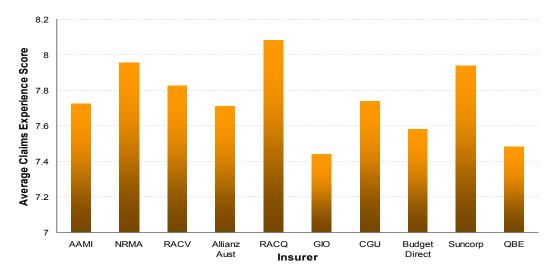

#### Average Claims Experience Score - By Insurer

\*Our survey did not capture many of the newer, smaller insurers yet to build enough market share to register on the claims survey. We are not able to comment on their claims history.