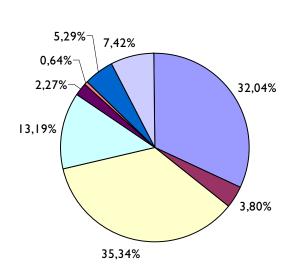

egal / Banking / Insurance | 10,22% |
| General Management                    | 2,28%  |
| Government & Security                 | 2,48%  |
| Healthcare & pharmaceutical           | 5,50%  |
| Hospitality/Food/Recreation           | 3,84%  |
| Human Resources                       | 3,63%  |
| ICT                                   | 15,59% |
| Logistics / Purchase / Supply chain   | 3,55%  |
| Marketing & Communications            | 10,27% |
| Other                                 | 4,39%  |
| Sales                                 | 8,71%  |
| Specialised functions                 | 8,36%  |
| Technical                             | 9,41%  |

#### All CVs/category





## CV database profile per province

#### **BE CVs per location**



## CV database profile

### BE CVs per career level





### Visitor profile Monster.be

#### Visitors by gender December 2005 - December 2006





#### Visitors by education level December 2005 - December 2006



■ Lower secondary education, general (first three years)

■ Primary school & no degree

- ☐ Lower secondary education, technical, artistic or vocational (first three years)
- ☐ Higher secondary education, general (last three years)
- Higher secondary education, technical (last three years)
- Higher secondary education, artistic (last three years)
- Higher secondary education, vocational (last three years)
- ☐ Post-secondary, not-higher education
- $\blacksquare$  Higher not-university short type
- Higher not-university long type
- University education
- University education with an additional degree
- Doctorate with thesis

Source: