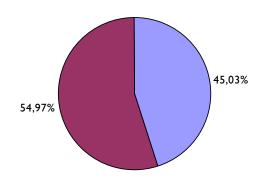

### Visitor profile Monster.be

#### Visitors by gender December 2005 - December 2006