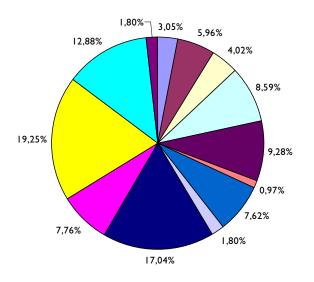

### Entire CV database profile

| General categories                    | CVs    |
|---------------------------------------|--------|
| Administration & customer services    | 8,62%  |
| Consulting Services                   | 3,14%  |
| Finance / Legal / Banking / Insurance | 10,22% |
| General Management                    | 2,28%  |
| Government & Security                 | 2,48%  |
| Healthcare & pharmaceutical           | 5,50%  |
| Hospitality/Food/Recreation           | 3,84%  |
| Human Resources                       | 3,63%  |
| ICT                                   | 15,59% |
| Logistics / Purchase / Supply chain   | 3,55%  |
| Marketing & Communications            | 10,27% |
| Other                                 | 4,39%  |
| Sales                                 | 8,71%  |
| Specialised functions                 | 8,36%  |
| Technical                             | 9,41%  |