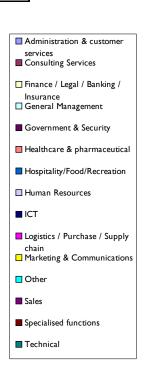

### Entire CV database profile

| General categories                    | CVs    |
|---------------------------------------|--------|
| Administration & customer services    | 8,62%  |
| Consulting Services                   | 3,14%  |
| Finance / Legal / Banking / Insurance | 10,22% |
| General Management                    | 2,28%  |
| Government & Security                 | 2,48%  |
| Healthcare & pharmaceutical           | 5,50%  |
| Hospitality/Food/Recreation           | 3,84%  |
| Human Resources                       | 3,63%  |
| ICT                                   | 15,59% |
| Logistics / Purchase / Supply chain   | 3,55%  |
| Marketing & Communications            | 10,27% |
| Other                                 | 4,39%  |
| Sales                                 | 8,71%  |
| Specialised functions                 | 8,36%  |
| Technical                             | 9,41%  |