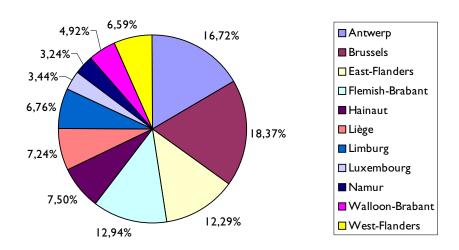

ing Services                   | 3,14%  |
| Finance / Legal / Banking / Insurance | 10,22% |
| General Management                    | 2,28%  |
| Government & Security                 | 2,48%  |
| Healthcare & pharmaceutical           | 5,50%  |
| Hospitality/Food/Recreation           | 3,84%  |
| Human Resources                       | 3,63%  |
| ICT                                   | 15,59% |
| Logistics / Purchase / Supply chain   | 3,55%  |
| Marketing & Communications            | 10,27% |
| Other                                 | 4,39%  |
| Sales                                 | 8,71%  |
| Specialised functions                 | 8,36%  |
| Technical                             | 9,41%  |

#### All CVs/category





## CV database profile per province

#### **BE CVs per location**



## CV database profile

### BE CVs per career level





### Visitor profile Monster.be

#### Visitors by gender December 2005 - December 2006





#### Visitors by education level December 2005 - December 2006



■ Lower secondary education, general (first three years)

■ Primary school & no degree

- ☐ Lower secondary education, technical, artistic or vocational (first three years)
- ☐ Higher secondary education, general (last three years)
- Higher secondary education, technical (last three years)
- Higher secondary education, artistic (last three years)
- Higher secondary education, vocational (last three years)
- ☐ Post-secondary, not-higher education
- $\blacksquare$  Higher not-university short type
- Higher not-university long type
- University education
- University education wit