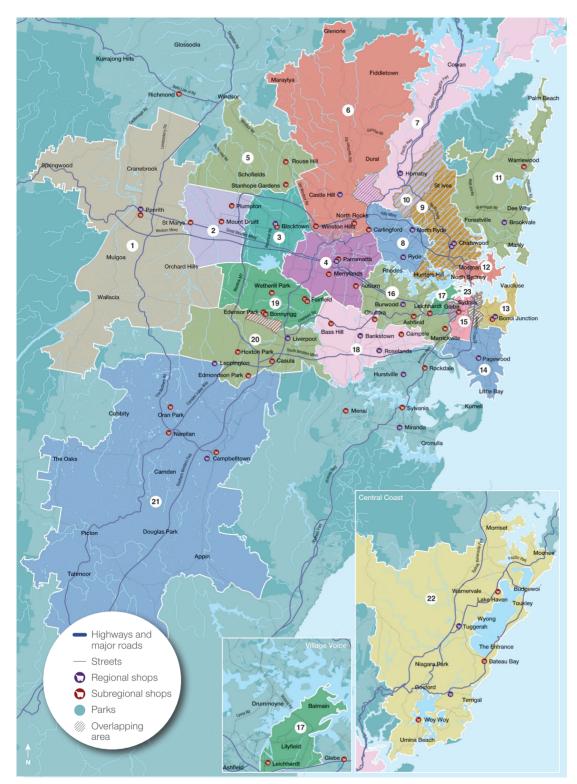

# Map Regions Key

#### Greater West

| Penrith Press         | 1 |
|-----------------------|---|
| Mt Druitt-St          |   |
| Marys Standard        | 2 |
| Blacktown Advocate    | 3 |
| Parramatta Advertiser | 4 |
|                       |   |

# North West

| Rouse Hill Times        | 5 |
|-------------------------|---|
| Hills Shire Times       | 6 |
| Hornsby & Upper North   | 7 |
| Shore Advocate          |   |
| Northern District Times | 8 |

#### North

| North Shore Times | 9  |
|-------------------|----|
| NORTHSIDE         | 10 |
| The Manly Daily   | 11 |
| The Mosman Daily  | 12 |

# City and East

| Wentworth Courier | 13 |
|-------------------|----|
| Southern Courier  | 14 |
| Central           | 15 |

#### Inner West

| Inner West Courier      | 16 |
|-------------------------|----|
| Village Voice - Balmain | 17 |

### South West

| Canterbury-Bankstown |    |
|----------------------|----|
| Express              | 18 |
| Fairfield Advance    | 19 |
| Liverpool Leader     | 20 |
| Macarthur Chronicle  | 21 |
|                      |    |

### **Central Coast**

| Central Coast    |    |
|------------------|----|
| Express Advocate | 22 |

Commuter

Nine to Five

23