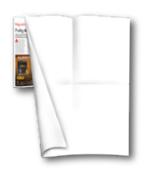

### **6 PAGE GATEFOLD SEALED SECTION**

A prime position inside the front cover.

Features a sealed section with two perforations down the middle which readers open up.

**POSTER PULL OUT A** folded poster stitched into the centre of tvguide.

Encourages interaction with the reader and longevity because they can pull out and keep.

Printing is available on both sides creating two posters.

Available as 8 or 16 pages.

8 PAGE GLUED PULL OUT An 8 page glued section with prime positioning stitched into the centre of tvguide.