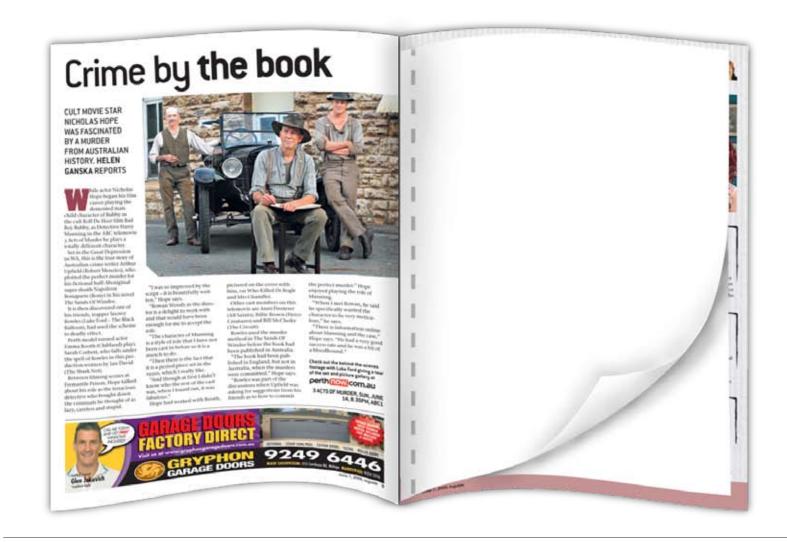

efold that opens up. Also available as 11 pages with 4 pages at the back, including back cover.



### **6 PAGE GATEFOLD SEALED SECTION**

A prime position inside the front cover.

Features a sealed section with two perforations down the middle which readers open up.



**POSTER PULL OUT A** folded poster stitched into the centre of tvguide.

Encourages interaction with the reader and longevity because they can pull out and keep.

Printing is available on both sides creating two posters.

Available as 8 or 16 pages.



8 PAGE GLUED PULL OUT An 8 page glued section with prime positioning stitched into the centre of tvguide.



4 PAGE SEALED SECTION A 4 page section which is sealed with a perforated outside edge. Encourages reader interaction as they open the section to see what is inside.



4 PAGE ZIP OUT SECTION A 4 page glued section which is perforated down the spine. Readers can pull out the section from the perforated spine and keep.



TIP ON A double sided insert that is glued onto a tyguide page. You will also receive the full page in tyguide on which the tip on sits.

Conditions apply subject to magazine size.



**STAPLED INSERT** An insert stitched into tvguide.

Can either run through the tyguide magazine or sit in the centre for maximum prominence.



WATERMARK An image that appears behind the program pages for added impact.



U-Shape

**CREATIVE SHAPES** are available across various sections of the magazine.

### **tv**guide

### Road Trip for foodies



borperos nullaor sum dolum er il estrud delore faccum irit dolebore dolorperit lor sum dit nim ilisi. Ipit