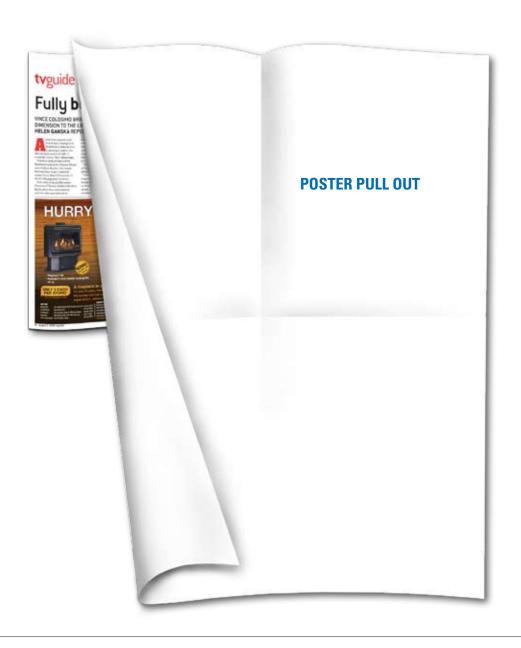

### **6 PAGE GATEFOLD SEALED SECTION**

A prime position inside the front cover.

Features a sealed section with two perforations down the middle which readers open up.

**POSTER PULL OUT A** folded poster stitched into the centre of tvguide.

Encourages interaction with the reader and longevity because they can pull out and keep.

Printing is available on both sides creating two posters.

Available as 8 or 16 pages.

8 PAGE GLUED PULL OUT An 8 page glued section with prime positioning stitched into the centre of tvguide.