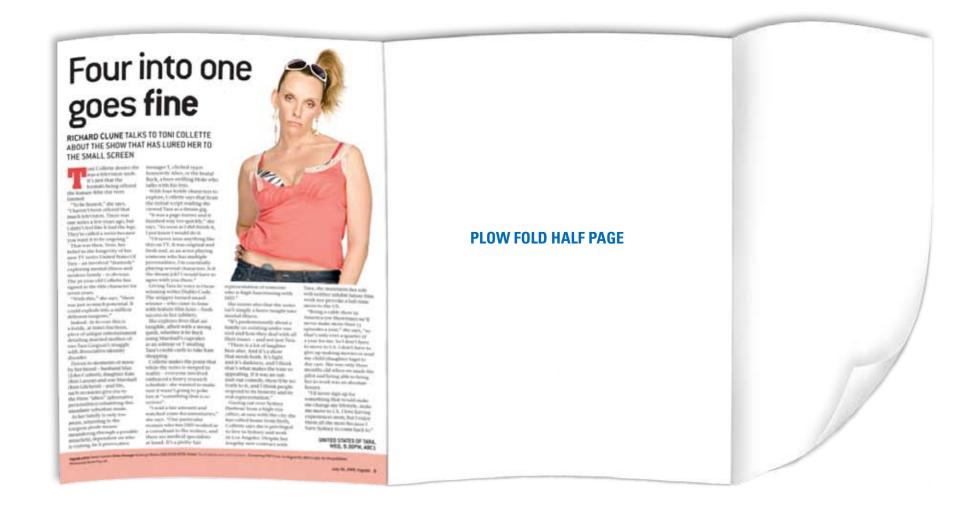

## **6 PAGE PLOWFOLD SECTION A 6 page section with a full page flap that folds out.** Available in the centre of tvguide or the inside front cover.

PLOW FOLD HALF PAGE An extra section that folds out from the page to maximise exposure for your advertisement. Available inside front cover or inside the tyguide magazine.