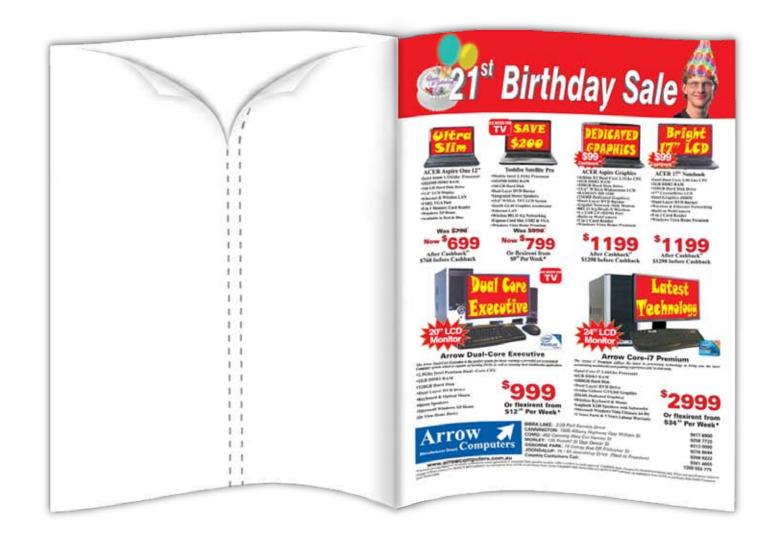

## **6 PAGE PLOWFOLD SECTION A 6 page section with a full page flap that folds out.** Available in the centre of tvguide or the inside front cover.

PLOW FOLD HALF PAGE An extra section that folds out from the page to maximise exposure for your advertisement. Available inside front cover or inside the tyguide magazine.

Conditions apply subject to magazine size

6 PAGE GATEFOLD SECTION A 6 page section inside the front cover with a gatefold that opens up. Also available as 11 pages with 4 pages at the back, including back cover.