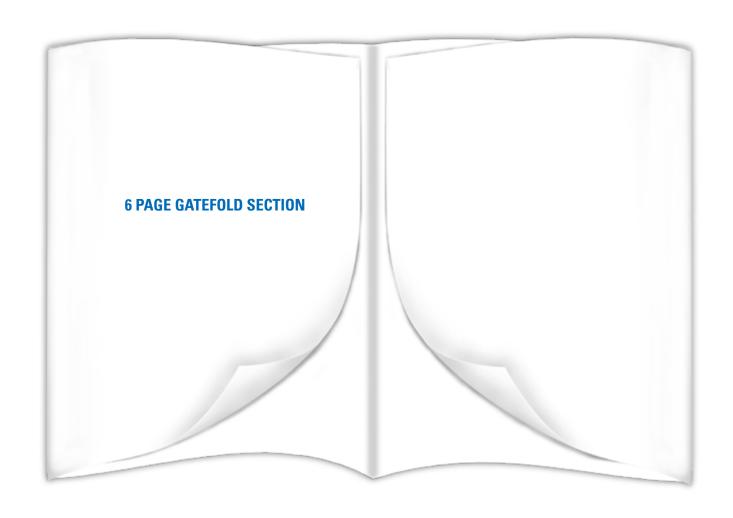

Conditions apply subject to magazine size

6 PAGE GATEFOLD SECTION A 6 page section inside the front cover with a gatefold that opens up. Also available as 11 pages with 4 pages at the back, including back cover.