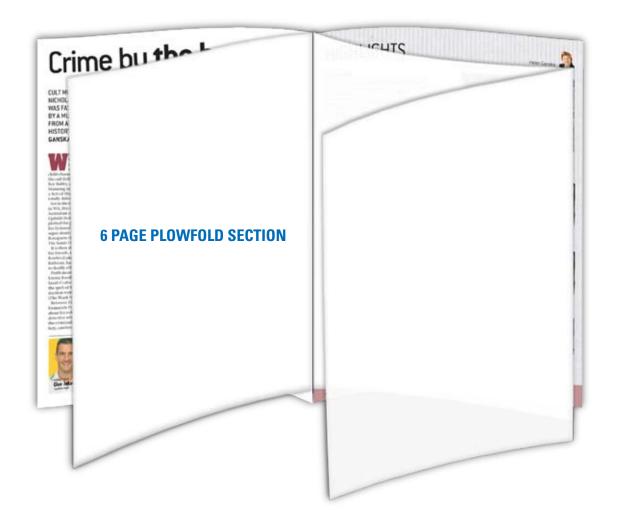

## **6 PAGE PLOWFOLD SECTION A 6 page section with a full page flap that folds out.** Available in the centre of tvguide or the inside front cover.

PLOW FOLD HALF PAGE An extra section that folds out from the page to maximise exposure for your advertisement. Available inside front cover or inside the tyguide magazine.

Conditions apply subject to magazine size

6 PAGE GATEFOLD SECTION A 6 page section inside the front cover with a gatefold that opens up. Also available as 11 pages with 4 pages at the back, including back cover.