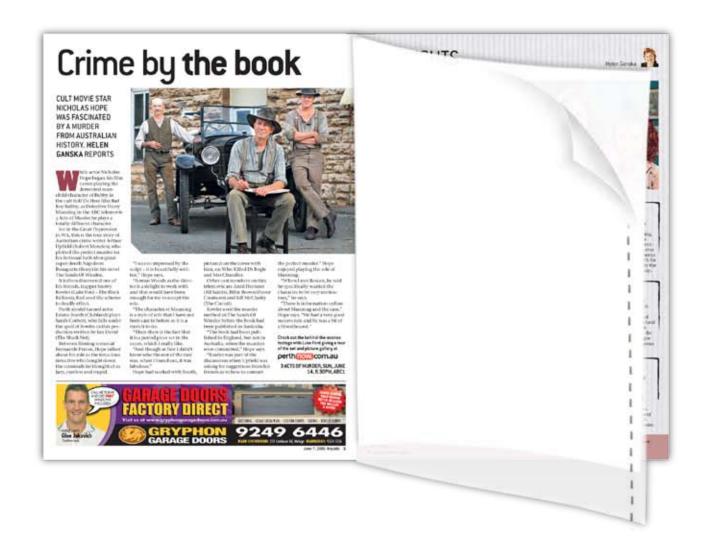

4 PAGE SEALED SECTION A 4 page section which is sealed with a perforated outside edge. Encourages reader interaction as they open the section to see what is inside.

4 PAGE ZIP OUT SECTION A 4 page glued section which is perforated down the spine. Readers can pull out the section from the perforated spine and keep.