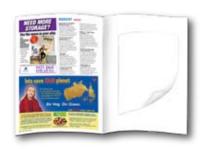

4 PAGE SEALED SECTION A 4 page section which is sealed with a perforated outside edge. Encourages reader interaction as they open the section to see what is inside.

4 PAGE ZIP OUT SECTION A 4 page glued section which is perforated down the spine. Readers can pull out the section from the perforated spine and keep.