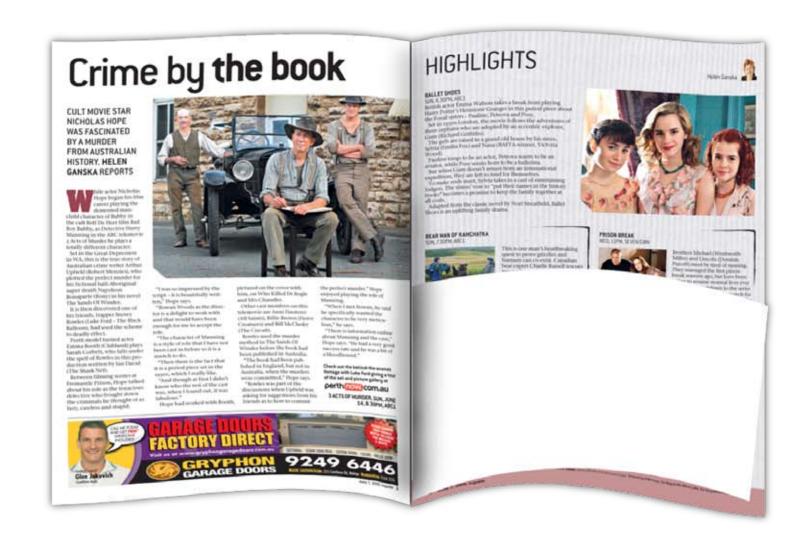

uide.

Encourages interaction with the reader and longevity because they can pull out and keep.

Printing is available on both sides creating two posters.

Available as 8 or 16 pages.



8 PAGE GLUED PULL OUT An 8 page glued section with prime positioning stitched into the centre of tvguide.



4 PAGE SEALED SECTION A 4 page section which is sealed with a perforated outside edge. Encourages reader interaction as they open the section to see what is inside.



4 PAGE ZIP OUT SECTION A 4 page glued section which is perforated down the spine. Readers can pull out the section from the perforated spine and keep.



TIP ON A double sided insert that is glued onto a tyguide page. You will also receive the full page in tyguide on which the tip on sits.

Conditions apply subject to magazine size.



**STAPLED INSERT** An insert stitched into tvguide.

Can either run through the tyguide magazine or sit in the centre for maximum prominence.



WATERMARK An image that appears behind the program pages for added impact.



U-Shape

**CREATIVE SHAPES** are available across various sections of the magazine.

### **tv**guide

### Road Trip for foodies



borperos nullaor sum dolum er il estrud delore faccum irit dolebore dolorperit lor sum dit nim ilisi. Ipit ipsummo lessim euiscin henisi del dolobore mincillaor sisi tem vel essed min velismo lorerit luptation heniatue et, sendre mincil dolore ming eugiamo ondecte ming eumsandit lum vulputation utpatis cilit, quat. Ro dolore dolore facil euis adigna feugiam consequisit aut fobore magniam commodit do dolestrud ex eros dulpsus cipisit velessi