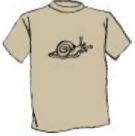

All these lines have been designed and hand-printed by Ged Wells, and are produced in very small runs.

| Snail      | Hoodie  | Blue  | XL | £35 |
|------------|---------|-------|----|-----|
| Snail      | Hoodie  | Blue  | L  | £35 |
| Snail      | Hoodie  | Blue  | M  | £35 |
| Snail      | Hoodie  | Black | S  | £35 |
| Work Kills | T-Shirt | Black | M  | £15 |
| Snail      | T-Shirt | Taupe | L  | £15 |
| Snail      | T-Shirt | Taupe | M  | £15 |
| Masthead   | T-Shirt | White | L  | £15 |
| Masthead   | T-Shirt | White | M  | £15 |
|            |         |       |    |     |