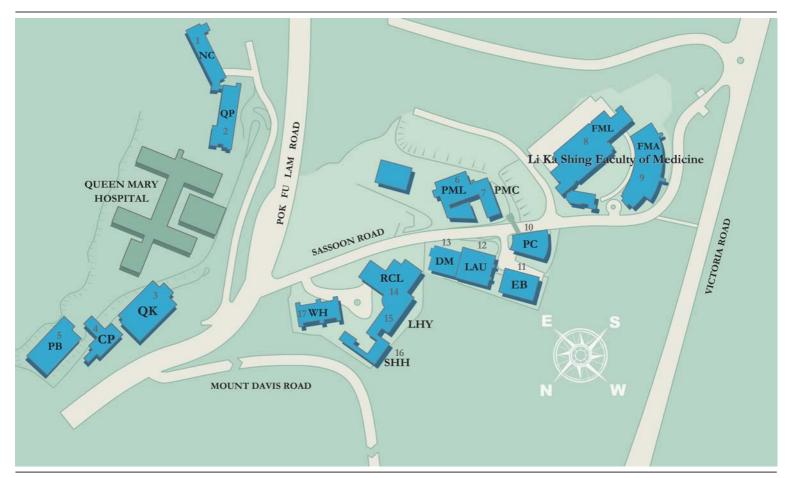

## Sassoon Road Campus

- [01] NC New Clinical Building
- [02] QP Queen Mary Hospital, Professorial Block
- [03] QK Queen Mary Hospital, Block K
- [04] CP Clinical Pathology Building
- [05] PB Pathology Building
- [06] PML Patrick Manson Building North Wing
- [07] PMC Patrick Manson Building South Wing
- [08] FML Laboratory Block
- [09] FMA William M.W. Mong Block
- [10] PC Pauline Chan Building
- [11] EB Estates Building
- [12] LAU Laboratory Animal Unit
- [13] DM Dexter H.C. Man Building
- [14] RCL R.C.Lee Hall
- [15] LHY Dexter H.C. Man Building
- [16] SHH Madam S.H. Ho Residence for Medical Students
- [17] WH Wei Lun Hall