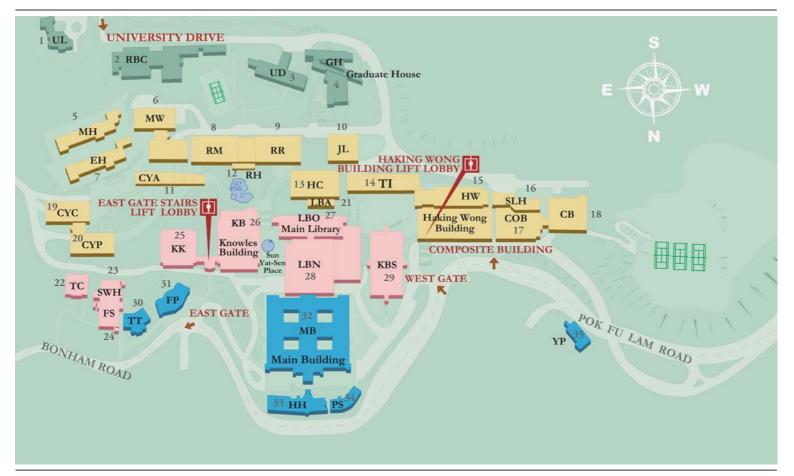

## Main Campus Map

- [01] UL University Lodge
- [02] RBC Robert Black College
- [03] UD University Drive No.2
- [04] GH Graduate House

- [05] MH May Hall
- [06] MW Meng Wah Complex Building
- [07] EH Eliot Hall
- [08] RM Runme Shaw Building
- [09] RR Run Run Shaw Building
- [10] JL James Hsioung Lee Science Building
- [11] CYA Chong Yuet Ming Amenities Centre
- [12] RH Rayson Huang Theatre
- [13] HC Hui Oi Chow Science Building
- [14] TI Technology Innovation and Incubation Building
- [15] HW Haking Wong Building
- [16] SLH Simon K.Y. Lee Hall
- [17] COB Composite Building
- [18] CB Chow Yei Ching Building
- [19] CYC Chong Yuet Ming Chemistry Building
- [20] CYP Chong Yuet Ming Physics Building
- [21] LBA Library Annex

- [22] TC Tang Chi Ngong Building
- [23] SWH Swire Hall
- [24] FS Fong Shu Chuen Amenities Centre
- [25] KK K.K. Leung Building
- [26] KB Knowles Building
- [27] LBO Main Library Building (Old Wing)
- [28] LBN Library Building (New Wing)
- [29] KBS Kadoorie Biological Sciences Building

- [30] TT T.T. Tsui Building
- [31] FP Fung Ping Shan Building
- [32] MB Main Building
- [33] HH Hung Hing Ying Building
- [34] PS Pao Siu Loong Building
- [35] YP Yam Pak Building