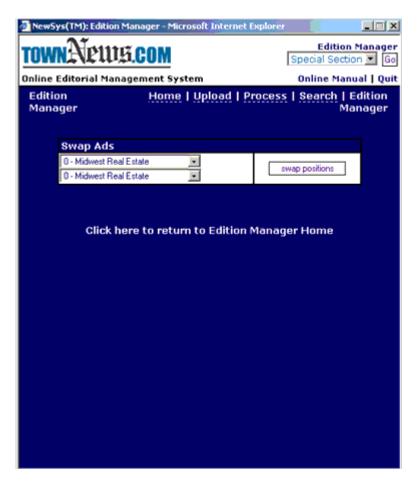

From this page you can do the following: Swap Ads, Activate Edition, Deactivate Edition and Delete Edition.

**Swap Pages** 

Since the system orders information in the order in which it was uploaded, you may need to sort the pages by clicking on swap pages. Swap pages will allow you to move an ad from one position to another. The menu for swapping pages looks like this: