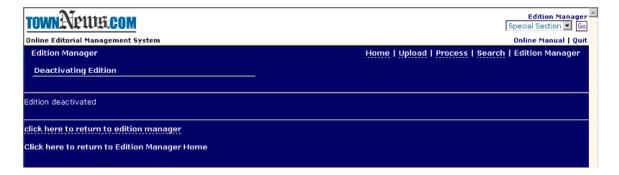

### **Deactivate Edition**

If for some reason an edition goes up before it should, you may want to deactivate it rather than remove all of the images from that edition. When you click on "Deactivate Edition" it deactivates all your images and the edition. A message will appear telling you the edition has been deactivated.